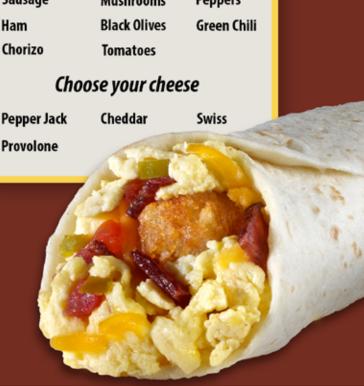

# **Build Your**

#### Choose your protein or add-on

| Bacon   | Spinach   | Onions  |  |
|---------|-----------|---------|--|
| Sausage | Mushrooms | Peppers |  |

# Burrito \$10

\*Build your own burrito with three eggs, hashbrowns, choice of one protein and one cheese. Add \$2 for smothered in pork green chile. Add .50¢ for additional add-ons.