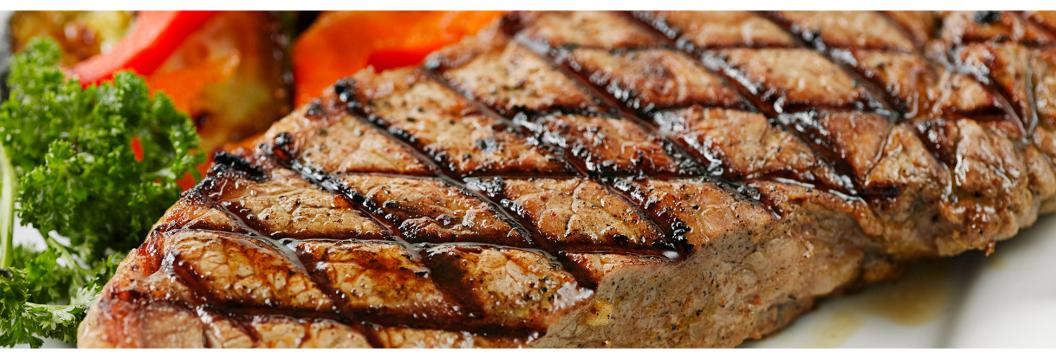

#### NY Strip Steak & Eggs \$16

10oz NY Strip steak cooked to order served with eggs any style

#### \*Steak Sandwich

13

14

4

14

14

8oz New York Strip steak cooked to order, served on Hoagie Roll

12