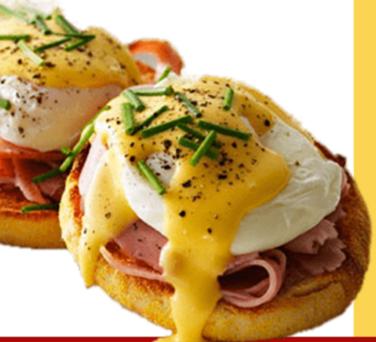

#### Classic Eggs Benedict \$12

Grilled English muffin topped with Canadian bacon, poached eggs, and Hollandaise sauce